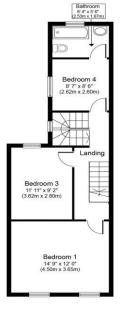

The property is entered through a convenient hallway, which leads into an open plan lounge diner, leading to a galley style kitchen, convenient utility room and access to a pleasant enclosed rear courtyard garden. To the first-floor an open landing gives way to three bedrooms and a family bathroom with access to a loft room which is presently used as a fourth bedroom.

Ground Floor Approximate Floor Area 695 sq. ft. (64.6 sq. m.)

First Floor Approximate Floor Area 534 sq. ft. (49.6 sq. m.)

Second Floor Approximate Floor Area 191 sq. ft. (17.7 sq. m.)

Whilst every attempt has been made to ensure the accuracy of the floor plan contained here, measurements of doors, windows, rooms and any other items are approximate and no responsibility is taken for any error, omission, or mis-statement. This plan is for illustrative purposes only and should be used as such by any prospective purchaser or tenant. The services, systems and appliances shown have not been tested and no guarantee as to their operability or efficiency can be given.