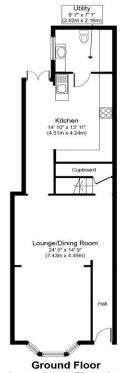

The property is entered through a convenient hallway, which leads into an open plan lounge diner, leading to a galley style kitchen, convenient utility room and access to a pleasant enclosed rear courtyard garden. To the first-floor an open landing gives way to three bedrooms and a family bathroom with access to a loft room which is presently used as a fourth bedroom.

Ground Floor Approximate Floor Area 695 sq. ft. (64.6 sq. m.)

First Floor Approximate Floor Area 534 sq. ft. (49.6 sq. m.)

Second Floor Approximate Floor Area 191 sq. ft. (17.7 sq. m.)

Whilst every attempt has been made to ensure the accuracy of the floor plan contained here, measurements of doors, windows, rooms and any other items are approximate and no responsibility is taken for any error, omission, or mis-statement. This plan is for illustrative purposes only and should be used as such by any prospective purchaser or tenant. The services, systems and appliances shown have not been tested and no guarantee as to their operability or efficiency can be given.