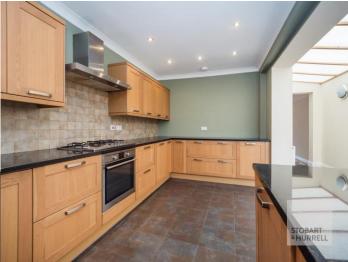

The property is entered through a convenient hallway, which leads into an open plan lounge diner, leading to a galley style kitchen, convenient utility room and access to a pleasant enclosed rear courtyard garden. To the first-floor an open landing gives way to three bedrooms and a family bathroom with access to a loft room which is presently used as a fourth bedroom.