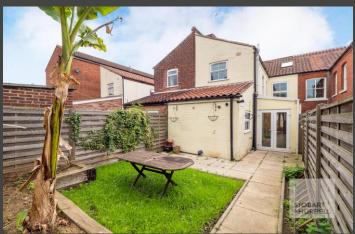

The property is entered through a convenient hallway, which leads into an open plan lounge diner, leading to a galley style kitchen, convenient utility room and access to a pleasant enclosed rear courtyard garden. To the first-floor an open landing gives way to three bedrooms and a family bathroom with access to a loft room which is presently used as a fourth bedroom.