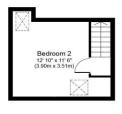

The property is entered through a convenient hallway, which leads into an open plan lounge diner, leading to a galley style kitchen, convenient utility room and access to a pleasant enclosed rear courtyard garden. To the first-floor an open landing gives way to three bedrooms and a family bathroom with access to a loft room which is presently used as a fourth bedroom.

Ground Floor Approximate Floor Area 695 sq. ft. (64.6 sq. m.)

First Floor Approximate Floor Area 534 sq. ft. (49.6 sq. m.)

Second Floor Approximate Floor Area 191 sq. ft. (17.7 sq. m.)

Whilst every attempt has been made to ensure the accuracy of the floor plan contained here, measurements of doors, windows, rooms and any other items are approximate and no responsibility is taken for any error, omission, or mis-statement. This plan is for illustrative purposes only and should be used as such by any prospective purchaser or tenant. The services, systems and appliances shown have not been tested and no guarantee as to their operability or efficiency can be given.